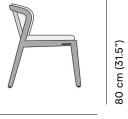

FEATURES
stackable of stack

stackable chair; knock-down protective cover

#### Available in

FRAME - FINISHING



HFTB C145 teak brushed salty white FR



HFTB CF165 teak brushed toscana FR



HFTS T007 teak scuro textiles black

# Manutti





designed by Matthew Townsend



### Suggested colour combinations



SD SALTY WHITE 2

# Manutti

manutti.com







#### **Technical drawing**







63 cm (24.8")

68 cm (26.8")

#### Maintenance

To maintain and protect your Manutti pieces, we've developed a series of products that will guarantee their extended lifespan and your carefree enjoyment for many years to come.

- Manutti Care line kit
- <u>Cushion Boxes</u>
- Protective Covers

# Manutti





designed by Matthew Townsend



### More in this collection



### Matching collections