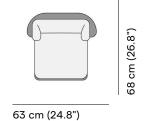

FEATURES
stackable of stack

stackable chair; knock-down protective cover

#### Available in

FRAME - FINISHING



HFTB C145 teak brushed salty white FR



HFTB CF165 teak brushed toscana FR



HFTS T007 teak scuro textiles black

# Manutti





designed by Matthew Townsend



### Suggested colour combinations



SD SALTY WHITE 2

# Manutti

manutti.com







#### **Technical drawing**







63 cm (24.8")

68 cm (26.8")

#### Maintenance

To maintain and protect your Manutti pieces, we've developed a series of products that will guarantee their extended lifespan and your carefree enjoyment for many years to come.

- Manutti Care line kit
- <u>Cushion Boxes</u>
- Protective Covers

# Manutti





designed by Matthew Townsend



### More in this collection



### Matching collections