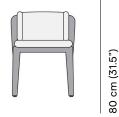

FEATURES
stackable of stack

stackable chair; knock-down protective cover

#### Available in

FRAME - FINISHING



HFTB C145 teak brushed salty white FR



HFTB CF165 teak brushed toscana FR



HFTS T007 teak scuro textiles black

# Manutti





designed by Matthew Townsend



### Suggested colour combinations



SD SALTY WHITE 2

# Manutti

manutti.com







#### **Technical drawing**







63 cm (24.8")

68 cm (26.8")

#### Maintenance

To maintain and protect your Manutti pieces, we've developed a series of products that will guarantee their extended lifespan and your carefree enjoyment for many years to come.

- Manutti Care line kit
- <u>Cushion Boxes</u>
- Protective Covers

# Manutti





designed by Matthew Townsend



### More in this collection



### Matching collections